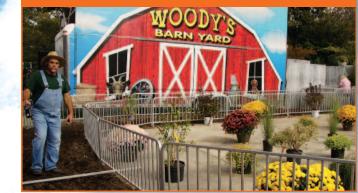

# "Fall Festival of Values" October 10 and 11, 2015

- All Locations: Sales, door prizes, and all-you-can-carry pumpkins.
- Columbus store only: OSU Alumni Band, Woody's Barnyard Racers (pigs, goats, dogs), hay rides, musical entertainment, kids' games, special guests including Sharpening-on-Site, 'Oakland's Fall Fairy Forest' for the kids, pie eating contest, concessions, pumpkin painting, and face painting.
- Delaware store only: Haunted village, balloon art, petting zoo, pumpkin painting, face painting, Saffire Dragons (reptile collection), and food vendors.
- **Dublin store only:** Spin the wheel & more games for everyone, the TURTLE