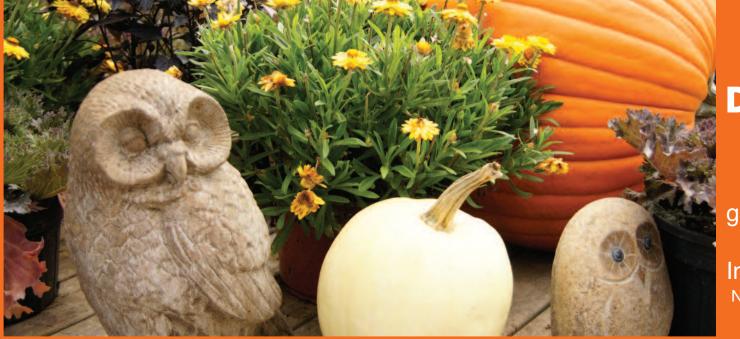

# FALL DECORATING ITEMS

Includes pumpkins, gourds, bales of straw, specialty pumpkins, Indian corn. and more! Note: These items are seasonal.