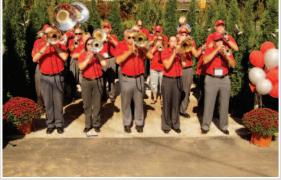

OSU Alumni Band appearance during Oakland's 70th Anniversary!

The Ohio State Alumni Band Will perform at Oakland Columbus (1156 Oakland Park) Sunday, October 11 starting at 12 noon!

LADY, GIANT pumpkin carving demo, tractor-pulled hay rides, pumpkin bounce house, concessions, pet parade, and the National Pumpkin Weigh-off hosted by Ron Wilson.