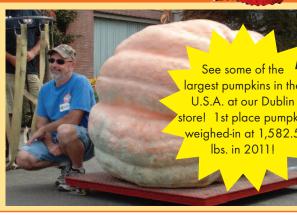

# SEE SOME **14th Annual National Pumpkin Weigh-Off**

Sunday, October 11 1:30 p.m.

OSU Alumni Band appearance during Oakland's 70th Anniversary!

The Ohio State Alumni Band Will perform at Oakland Columbus (1156 Oakland Park) Sunday, October 11 starting at 12 noon!

LADY, GIANT pumpkin carving demo, tractor-pulled hay rides, pumpkin bounce house, concessions, pet parade, and the National Pumpkin Weigh-off hosted by Ron Wilson.